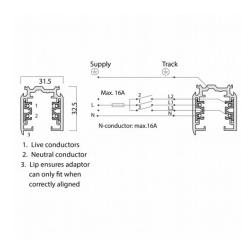

## **Technical Data Sheet**

| Range Name:               | 3-Circuit 230V                                                         |
|---------------------------|------------------------------------------------------------------------|
| Product Type:             | Track Systems                                                          |
| Description:              | 3-Circuit<br>Track-White-230V-13.1ft/4000mm-(Dead End<br>not included) |
| Product Code:             | TS4400-WH                                                              |
|                           |                                                                        |
| Body Colour:              | White                                                                  |
| Mounting:                 | -                                                                      |
| Track Adaptor:            | -                                                                      |
| Pendant Stem Length(mm):  | -                                                                      |
| Environment:              | Interior                                                               |
| Size(mm)                  | 4000 x 32.5 x 31.5                                                     |
| Cut Out(mm):              | -                                                                      |
| Recessed Depth(mm):       | -                                                                      |
| Vertical Tilt(°):         | -                                                                      |
| Horizontal Rotation(°):   | -                                                                      |
| Light Source:             | -                                                                      |
| Lamp Type:                | -                                                                      |
| Lamp Included:            | -                                                                      |
| Lamp Base:                | -                                                                      |
| Lamp Life(Hours):         | -                                                                      |
| Lumen Output(Im):         | -                                                                      |
| Colour Temperature(k):    |                                                                        |
| CRI(Ra):                  | -                                                                      |
| Beam Angle(°):            | -                                                                      |
| Voltage(V):               | 230V                                                                   |
| Total System Power(W):    | -                                                                      |
| Lamp Current(A):          | -                                                                      |
| Power Factor:             | -                                                                      |
| Luminaire Efficacy(Im/W): | -                                                                      |
| Class:                    | Class 1                                                                |
| Gear:                     | -                                                                      |
| EAN Code:                 | 5030785034995                                                          |
| Dimmability:              | -                                                                      |
| Emergency:                | -                                                                      |
| IP Rating:                | IP20                                                                   |
| Weight(kg):               | 3.6kg                                                                  |
| Housing Material:         | Aluminium                                                              |
| Material Finish:          | Powder Coated                                                          |
| Guarantee:                | 5 Year Guarantee                                                       |
|                           |                                                                        |