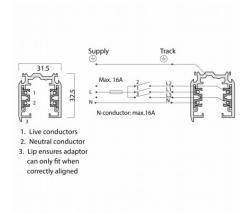

## **Technical Data Sheet**

| Range Name:               | 3-Circuit 230V                                                              |
|---------------------------|-----------------------------------------------------------------------------|
| Product Type:             | Track Systems                                                               |
| Description:              | 3-Circuit Track-Silver<br>Grey-230V-6.5ft/2000mm-(Dead End not<br>included) |
| Product Code:             | TS4200-SG                                                                   |
|                           |                                                                             |
| Body Colour:              | Silver Grey                                                                 |
| Mounting:                 | -                                                                           |
| Track Adaptor:            | -                                                                           |
| Pendant Stem Length(mm):  | -                                                                           |
| Environment:              | Interior                                                                    |
| Size(mm)                  | 2000 x 32.5 x 31.5                                                          |
| Cut Out(mm):              | -                                                                           |
| Recessed Depth(mm):       | -                                                                           |
| Vertical Tilt(°):         | -                                                                           |
| Horizontal Rotation(°):   | -                                                                           |
| Light Source:             | -                                                                           |
| Lamp Type:                | -                                                                           |
| Lamp Included:            | -                                                                           |
| Lamp Base:                | -                                                                           |
| Lamp Life(Hours):         | -                                                                           |
| Lumen Output(Im):         | -                                                                           |
| Colour Temperature(k):    |                                                                             |
| CRI(Ra):                  | -                                                                           |
| Beam Angle(°):            | -                                                                           |
| Voltage(V):               | 230V                                                                        |
| Total System Power(W):    | -                                                                           |
| Lamp Current(A):          | -                                                                           |
| Power Factor:             | -                                                                           |
| Luminaire Efficacy(Im/W): | -                                                                           |
| Class:                    | Class 1                                                                     |
| Gear:                     | -                                                                           |
| EAN Code:                 | 5030785027003                                                               |
| Dimmability:              | -                                                                           |
| Emergency:                | -                                                                           |
| IP Rating:                | IP20                                                                        |
| Weight(kg):               | 1.8kg                                                                       |
| Housing Material:         | Aluminium                                                                   |
| Material Finish:          | Powder Coated                                                               |
| Guarantee:                | 5 Year Guarantee                                                            |
|                           |                                                                             |