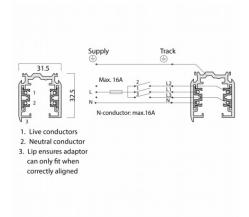

## **Technical Data Sheet**

| Range Name:               | 3-Circuit 230V                                                        |
|---------------------------|-----------------------------------------------------------------------|
| Product Type:             | Track Systems                                                         |
| Description:              | 3-Circuit<br>Track-Black-230V-6.5ft/2000mm-(Dead End<br>not included) |
| Product Code:             | TS4200-BL                                                             |
|                           |                                                                       |
| Body Colour:              | Black                                                                 |
| Mounting:                 | -                                                                     |
| Track Adaptor:            | -                                                                     |
| Pendant Stem Length(mm):  | -                                                                     |
| Environment:              | Interior                                                              |
| Size(mm)                  | 2000 x 32.5 x 31.5                                                    |
| Cut Out(mm):              | -                                                                     |
| Recessed Depth(mm):       | -                                                                     |
| Vertical Tilt(°):         | -                                                                     |
| Horizontal Rotation(°):   | -                                                                     |
| Light Source:             | -                                                                     |
| Lamp Type:                | -                                                                     |
| Lamp Included:            | -                                                                     |
| Lamp Base:                | -                                                                     |
| Lamp Life(Hours):         | -                                                                     |
| Lumen Output(Im):         | -                                                                     |
| Colour Temperature(k):    |                                                                       |
| CRI(Ra):                  | -                                                                     |
| Beam Angle(°):            | -                                                                     |
| Voltage(V):               | 230V                                                                  |
| Total System Power(W):    | -                                                                     |
| Lamp Current(A):          | -                                                                     |
| Power Factor:             | -                                                                     |
| Luminaire Efficacy(Im/W): | -                                                                     |
| Class:                    | Class 1                                                               |
| Gear:                     | -                                                                     |
| EAN Code:                 | 5030785019084                                                         |
| Dimmability:              | -                                                                     |
| Emergency:                | -                                                                     |
| IP Rating:                | IP20                                                                  |
| Weight(kg):               | 1.8kg                                                                 |
| Housing Material:         | Aluminium                                                             |
| Material Finish:          | Powder Coated                                                         |
| Guarantee:                | 5 Year Guarantee                                                      |
|                           |                                                                       |