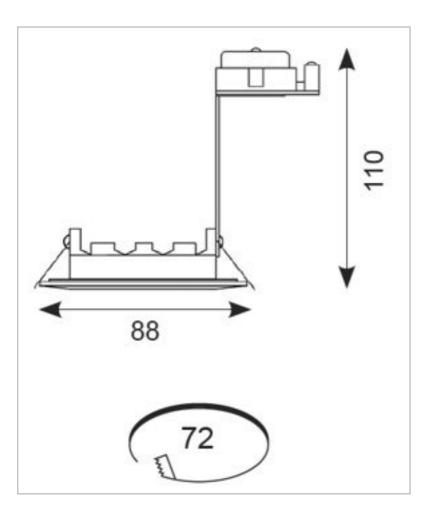

## **General Information**

| Lamp Type                      | MR16 or GU10            |
|--------------------------------|-------------------------|
| Colour / Finish                | Chrome                  |
| OCTO Compatibility             | Smart Indoor controller |
| IP Rating                      | IP65                    |
| Class Protection               | 1 & 3                   |
| Bathroom Zone                  | 1 & 2                   |
| Internal / External            | Internal                |
| Surface / Recessed / Suspended | Recessed                |
| CE Mark                        | Yes                     |
| Diameter (mm)                  | 88                      |
| Height (mm)                    | 110                     |
|                                |                         |

## Technical Data - ETIM - Downlight/spot/floodlight (EC001744)

| Suitable for surface mounting        | No             |
|--------------------------------------|----------------|
| Suitable for built-in mounting       | Yes            |
| Suitable for wall mounting           | No             |
| Suitable for suspended mounting      | No             |
| Suitable for ceiling mounting        | Yes            |
| Suitable for traverse mounting       | No             |
| Suitable for pedestal/floor mounting | No             |
| Suitable for light-track mounting    | No             |
| Adjustability                        | Not adjustable |
| With movement sensor                 | No             |
| With light sensor                    | No             |
| With light source                    | No             |
| Suitable for number of lamps         | 1              |
| Material housing                     | Aluminium      |
| Colour housing                       | Chrome         |
| Degree of protection (IP)            | IP65           |
| Max. system power                    | 50 W           |
| Height/depth                         | 110 mm         |
| Outer diameter                       | 88 mm          |
|                                      |                |