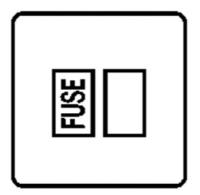

## Vintage Range - Gloss White

Switched Spur (13 Amp) - XGL.135.W

| Range                         | Vintage Range              |  |
|-------------------------------|----------------------------|--|
| Product                       | Vintage Gloss White XGL    |  |
| Insert Type                   | Switched Spur (13 Amp)     |  |
| Plate Finish                  | Gloss White                |  |
| Switch Colour                 | White Plastic              |  |
| Body and Switch Trim          | White                      |  |
| Height                        | 88 mm                      |  |
| Width                         | 88 mm                      |  |
| Fixing Hole Centres           | Box Fixing = 60.3 mm       |  |
| Minimum Box Depth             | 35                         |  |
| Current                       | 13 Amp                     |  |
| Voltage                       | 230 V                      |  |
| Power                         | -                          |  |
| Terminal Capacity             | 4 mm2                      |  |
| Earth Terminal Capacity       | 5 mm2                      |  |
| Product Class 1               | Face plate must be earthed |  |
| Ambient Operating Temperature | -5°C - 40°C                |  |
| Recommended Location          | Indoor use only            |  |
| Standard                      | BS 1363                    |  |