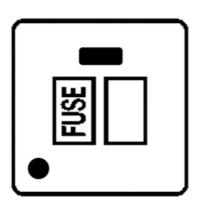

## **Contractor Range - Satin Chrome**

Switched Spur with Neon/Cord (13 Amp) - P938BN

| Range                         | Contractor Range                      |  |
|-------------------------------|---------------------------------------|--|
| Product                       | Apollo Dual Finish (P)                |  |
| Insert Type                   | Switched Spur with Neon/Cord (13 Amp) |  |
| Plate Finish                  | Satin Chrome                          |  |
| Switch Colour                 | Black                                 |  |
| Body and Switch Trim          | Black                                 |  |
| Height                        | 92 mm                                 |  |
| Width                         | 92 mm                                 |  |
| Fixing Hole Centres           | Box Fixing = 60.3 mm                  |  |
| Minimum Box Depth             | 25                                    |  |
| Current                       | 13 Amp                                |  |
| Voltage                       | 230 V                                 |  |
| Power                         | -                                     |  |
| Terminal Capacity             | 4 mm2                                 |  |
| Earth Terminal Capacity       | 5 mm2                                 |  |
| Product Class 1               | Face plate must be earthed            |  |
| Ambient Operating Temperature | -5°C - 40°C                           |  |
| Recommended Location          | Indoor use only                       |  |
| Standard                      | BS 1363                               |  |