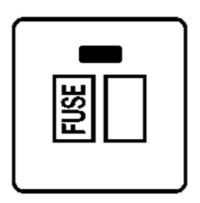

## **Contractor Range - Polished Brass**

Switched Spur with Neon (13 Amp) - G936W

| Contractor Range                 |
|----------------------------------|
| Georgian Polished Brass (G)      |
| Switched Spur with Neon (13 Amp) |
| Polished Brass                   |
| White                            |
| White                            |
| 95 mm                            |
| 95 mm                            |
| Box Fixing = 60.3 mm             |
| 25                               |
| 13 Amp                           |
| 230 V                            |
| -                                |
| 4 mm2                            |
| 5 mm2                            |
| Face plate must be earthed       |
| -5°C - 40°C                      |
| Indoor use only                  |
| BS 1363                          |
|                                  |