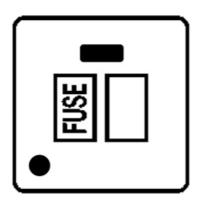

## **Contractor Range - Polished Brass**

Switched Spur with Neon/Cord (13 Amp) - V938W

| Combranton Donne                      |
|---------------------------------------|
| 0                                     |
| Victorian Polished Brass (V)          |
| Switched Spur with Neon/Cord (13 Amp) |
| Polished Brass                        |
| White                                 |
| White                                 |
| 86 mm                                 |
| 86 mm                                 |
| Box Fixing = 60.3 mm                  |
| 25                                    |
| 13 Amp                                |
| 230 V                                 |
| -                                     |
| 4 mm2                                 |
| 5 mm2                                 |
| Face plate must be earthed            |
| -5°C - 40°C                           |
| Indoor use only                       |
| BS 1363                               |
|                                       |