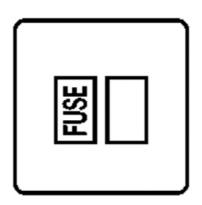

## Elite Stepped Plate Range - Satin Chrome

Switched Spur (13 Amp) - S03.835.PCW

| Elite Stepped Plate Range                  |
|--------------------------------------------|
| Stepped Plate Satin Chrome Dual Finish S03 |
| Switched Spur (13 Amp)                     |
| Satin Chrome                               |
| Polished Chrome                            |
| White                                      |
| 86 mm                                      |
| 86 mm                                      |
| Box Fixing = 60.3 mm                       |
| 35                                         |
| 13 Amp                                     |
| 230 V                                      |
| -                                          |
| 4 mm2                                      |
| 5 mm2                                      |
| Face plate must be earthed                 |
| -5°C - 40°C                                |
| Indoor use only                            |
| BS 1363                                    |
|                                            |