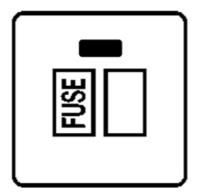

## Victorian Elite Range - Antique Brass

Switched Spur with Neon (13 Amp) - R91.836.ABBK

| Range                         | Victorian Elite Range             |  |
|-------------------------------|-----------------------------------|--|
| Product                       | Victorian Elite Antique Brass R91 |  |
| Insert Type                   | Switched Spur with Neon (13 Amp)  |  |
| Plate Finish                  | Antique Brass                     |  |
| Switch Colour                 | Antique Brass                     |  |
| Body and Switch Trim          | Black                             |  |
| Height                        | 86 mm                             |  |
| Width                         | 86 mm                             |  |
| Fixing Hole Centres           | Box Fixing = 60.3 mm              |  |
| Minimum Box Depth             | 25                                |  |
| Current                       | 13 Amp                            |  |
| Voltage                       | 230 V                             |  |
| Power                         | Power -                           |  |
| Terminal Capacity             | 4 mm2                             |  |
| Earth Terminal Capacity       | 5 mm2                             |  |
| Product Class 1               | Face plate must be earthed        |  |
| Ambient Operating Temperature | -5°C - 40°C                       |  |
| Recommended Location          | Indoor use only                   |  |
| Standard                      | BS 1363                           |  |