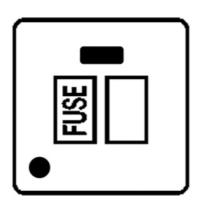

## Victorian Elite Range - Satin Nickel

Switched Spur with Neon/Cord (13 Amp) - R05.838.SNBK

| Mctorian Elite Range                  |
|---------------------------------------|
| Mctorian Elite Satin Nickel R05       |
| Switched Spur with Neon/Cord (13 Amp) |
| Satin Nickel                          |
| Satin Nickel                          |
| Black                                 |
| 86 mm                                 |
| 86 mm                                 |
| Box Fixing = 60.3 mm                  |
| 25                                    |
| 13 Amp                                |
| 230 V                                 |
| -                                     |
| 4 mm2                                 |
| 5 mm2                                 |
| Face plate must be earthed            |
| -5°C - 40°C                           |
| Indoor use only                       |
| BS 1363                               |
|                                       |