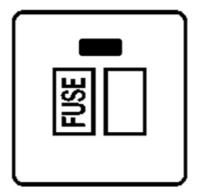

## Victorian Elite Range - Satin Nickel

Switched Spur with Neon (13 Amp) - R05.836.SNBK

| Victorian Elite Range            |
|----------------------------------|
| Victorian Elite Satin Nickel R05 |
| Switched Spur with Neon (13 Amp) |
| Satin Nickel                     |
| Satin Nickel                     |
| Black                            |
| 86 mm                            |
| 86 mm                            |
| Box Fixing = 60.3 mm             |
| 25                               |
| 13 Amp                           |
| 230 V                            |
| -                                |
| 4 mm2                            |
| 5 mm2                            |
| Face plate must be earthed       |
| -5°C - 40°C                      |
| Indoor use only                  |
| BS 1363                          |
|                                  |