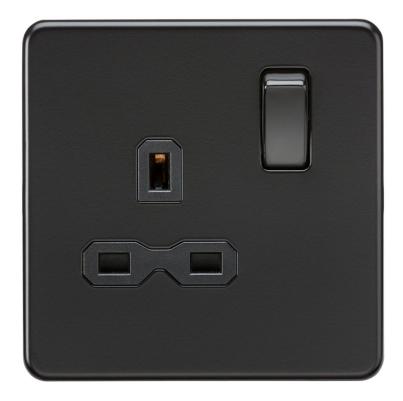

## 13A 1G DP Switched Socket - Matt Black

Ideal upgrade to existing single switched sockets around the home. 13A rated with DP switch.

| MLA part code                            | SFR7000MBB                                       |
|------------------------------------------|--------------------------------------------------|
| Description                              | Screwless 13A 1G DP Switched Socket              |
| Finish                                   | Matt black with black inserts                    |
| Nett weight (kg)                         | 0.158                                            |
| Dimensions (mm)                          | Width – 87.5                                     |
|                                          | Height – 87.5                                    |
|                                          | Projection – 4.3                                 |
| Input voltage                            | Mains 230V 50Hz                                  |
| Terminal capacity                        | 3 x 2.5mm <sup>2</sup> or 2 x 4.0mm <sup>2</sup> |
| Minimum mounting depth (mm)              | 25                                               |
| Maximum load                             | 13A                                              |
| IP rating                                | IP20                                             |
| Warranty                                 | 15 Years                                         |
| Construction                             | Premium grade steel                              |
| Origin of Manufacture                    | China                                            |
| Declaration of Conformity (held on file) | Yes                                              |
| Manufactured in accordance with          | BS 1363-2                                        |
| EAN                                      | 5055832982494                                    |