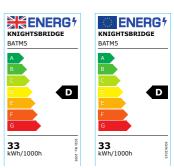

## 230V 5ft 33W Modular LED Batten - 4000K

www.mlaccessories.co.uk

| MLA PART CODE                 | BATM5                                                            |
|-------------------------------|------------------------------------------------------------------|
| DESCRIPTION                   | 230V 5ft 33W Modular LED Batten - 4000K                          |
| NET WEIGHT (KG)               | 1.5                                                              |
| FINISH                        | White                                                            |
| DIFFUSER                      | Opal                                                             |
| DIMENSIONS (MM)               | Length - 1525<br>Height - 70<br>Width - 61                       |
| CONSTRUCTION                  | Construction - Pressed steel<br>Construction 2 - & polycarbonate |
| CLASS                         | I                                                                |
| IP RATING                     | IP20                                                             |
| IK RATING                     | IK08                                                             |
| WATTAGE (W)                   | 33                                                               |
| LAMP TECHNOLOGY               | LED                                                              |
| LAMP INCLUDED                 | Yes                                                              |
| LUMENS (LM)                   | 4600                                                             |
| LUMENS LIGHT SOURCE ONLY (LM) | 5100                                                             |
| LUMEN TOLERANCE               | 5%                                                               |
| EFFICACY (LM/W)               | 152.1                                                            |
| CIRCUIT WATTAGE (W)           | 33.5                                                             |
| ССТ                           | 4000K                                                            |
| LIGHT COLOUR                  | Cool White                                                       |
| CRI                           | >80                                                              |
| RUNNING CURRENT (A)           | 0.14                                                             |
| DISPLACEMENT FACTOR           | >0.7                                                             |
| SVM                           | 0                                                                |
| PST-LM                        | 0.01                                                             |
| BEAM ANGLE (DEGREES)          | 125                                                              |
| L70B50 LIFESPAN (HRS)         | 100000                                                           |