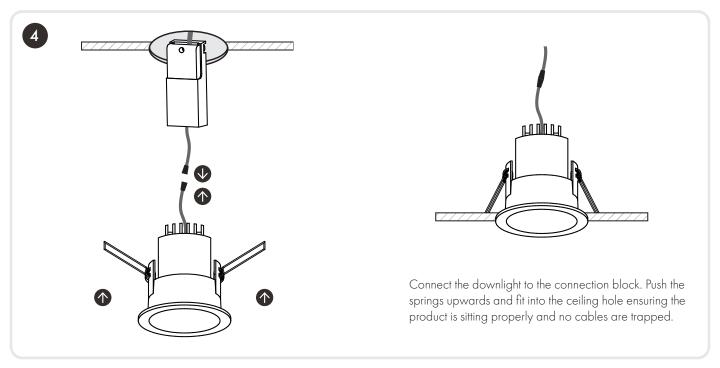

## **INSTALLATION:**

Compliant to all applicable UKCA Directive requirements.

Compliant to all applicable EC Directive requirements.

Please do not dispose of along with household waste. Waste electrical products should only be recycled using a suitable local recycling facility. Contact your local authority for recycling advice.