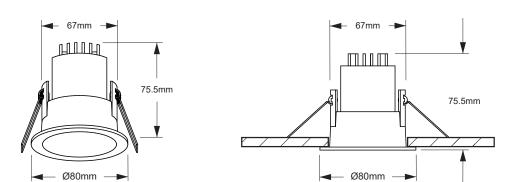

## **DIMENSIONS:**

This product is suitable for coverage by thermal and acoustic insulation e.g. loft insulation. Not suitable for blown insulation.