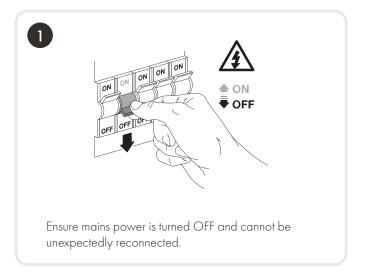

## **INSTALLATION:**

Compliant to all applicable UKCA Directive requirements.

Compliant to all applicable EC Directive requirements.

Please do not dispose of along with household waste. Waste electrical products should only be recycled using a suitable local recycling facility. Contact your local authority for recycling advice.