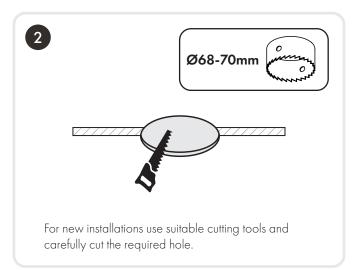

## **INSTALLATION:**

Compliant to all applicable UKCA Directive requirements.

Compliant to all applicable EC Directive requirements.

Please do not dispose of along with household waste. Waste electrical products should only be recycled using a suitable local recycling facility. Contact your local authority for recycling advice.