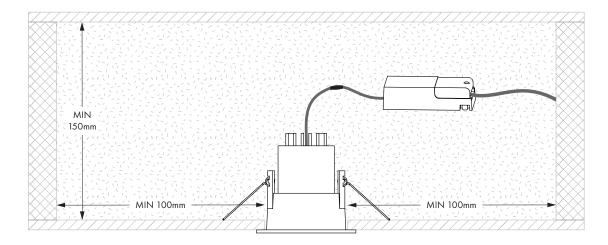

## **DIMENSIONS:**

This product is suitable for coverage by thermal and acoustic insulation e.g. loft insulation. Not suitable for blown insulation.