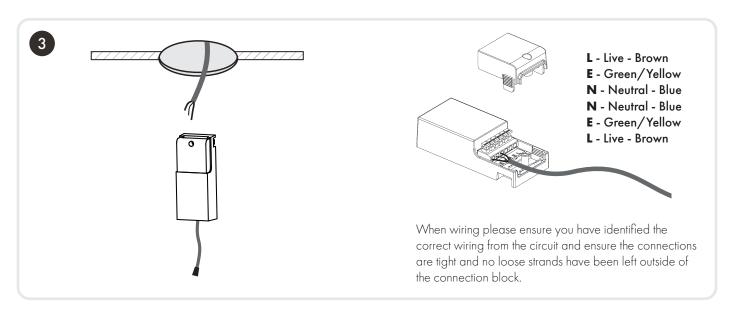

## **INSTALLATION:**

Compliant to all applicable UKCA Directive requirements.

Compliant to all applicable EC Directive requirements.

Please do not dispose of along with household waste. Waste electrical products should only be recycled using a suitable local recycling facility. Contact your local authority for recycling advice.

Avoid the installation of cables in locations that would cause a hazard. Position cables away from areas where there may be at risk of them being trapped, damaged or cut.