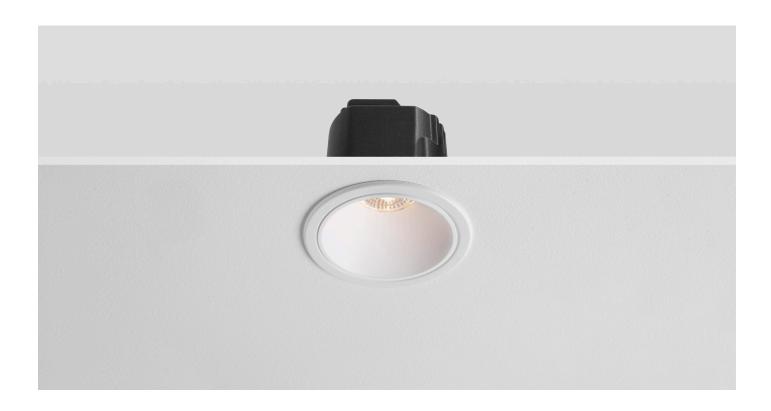

The fossLED IRIS LED Downlight has been made with Antiglare at the forefront of its design with its setback reflector, producing low glare and superior visual comfort.

Fire Rated to 30 minutes, 60 minutes and 90 minutes when installed in ceilings of approved construction to BS 476:Part 21:1987.

IP65 dust and moisture sealed from the front when installed correctly.

This fitting is compliant to Building regulations Part B, Part C and Part L.

This product must be installed by a qualified electrician in accordance with instructions provided and in compliance with recognized electrical and safety regulations relevant to the country it is being installed.