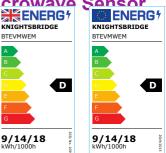

## **BTEVMWEM**

BT EVO 230V IP65 IK10 Adjustable Wattage and CCT Emergency LED Bulkhead with Microwave Sensor ENERG' KNIGHTSRIDGE KNIGHTSRIDGE

www.mlaccessories.co.uk

| MLA PART CODE                 | BTEVMWEM                                                                                         |
|-------------------------------|--------------------------------------------------------------------------------------------------|
| DESCRIPTION                   | BT EVO 230V IP65 IK10 Adjustable Wattage and CCT<br>Emergency LED Bulkhead with Microwave Sensor |
| NET WEIGHT (KG)               | 0.93                                                                                             |
| FINISH                        | White                                                                                            |
| DIFFUSER                      | Opal                                                                                             |
| DIMENSIONS (MM)               | Diameter - 300<br>Projection - 65                                                                |
| CONSTRUCTION                  | Construction - Polycarbonate                                                                     |
| CLASS                         | II                                                                                               |
| IP RATING                     | IP65                                                                                             |
| IK RATING                     | IK10                                                                                             |
| WATTAGE (W)                   | 9/14/18                                                                                          |
| LAMP TECHNOLOGY               | SMD LED                                                                                          |
| LUMENS (LM)                   | 890/930/915,1295/1400/1330,1520/1750/1585                                                        |
| LUMENS LIGHT SOURCE ONLY (LM) | 1215/1900/2300                                                                                   |
| LUMEN TOLERANCE               | 5%                                                                                               |
| EFFICACY (LM/W)               | 136/136/134                                                                                      |
| LUMENS EMERGENCY MODE (LM)    | 120                                                                                              |
| CIRCUIT WATTAGE (W)           | 8.9/13.6/16.8                                                                                    |
| ССТ                           | 3000/4000/5700K                                                                                  |
| LIGHT COLOUR                  | ССТ                                                                                              |
| CRI                           | >85                                                                                              |
| SDCM                          | <6                                                                                               |
| RUNNING CURRENT (A)           | 0.044/0.062/0.076                                                                                |
| DISPLACEMENT FACTOR           | >0.7                                                                                             |
| SVM                           | 0.05                                                                                             |
| PST-LM                        | 0.15                                                                                             |
| L70B50 LIFESPAN (HRS)         | 50,000                                                                                           |
| DIMMABLE                      | No                                                                                               |