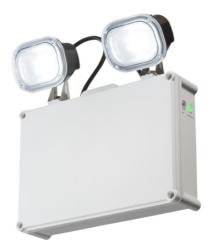

## **EMTWINIP**

## 230V IP65 2 x 3W LED Twin Emergency Spotlight

www.mlaccessories.co.uk

| MLA PART CODE                   | EMTWINIP                                       |
|---------------------------------|------------------------------------------------|
| DESCRIPTION                     | 230V IP65 2 x 3W LED Twin Emergency Spotlight  |
| NET WEIGHT (KG)                 | 1.35                                           |
| FINISH                          | White                                          |
| DIFFUSER                        | Prismatic                                      |
| DIMENSIONS (MM)                 | Height - 301<br>Width - 280<br>Projection - 90 |
| CONSTRUCTION                    | Construction - Polycarbonate                   |
| CLASS                           | l l                                            |
| IP RATING                       | IP65                                           |
| WATTAGE (W)                     | 6                                              |
| LAMP TECHNOLOGY                 | LED                                            |
| LAMP INCLUDED                   | Yes                                            |
| LUMENS EMERGENCY MODE (LM)      | 490                                            |
| ССТ                             | 6000K                                          |
| LIGHT COLOUR                    | Daylight                                       |
| BEAM ANGLE (DEGREES)            | 80                                             |
| LIFE SPAN (HRS)                 | 50,000                                         |
| DIMMABLE                        | No                                             |
| EMERGENCY                       | Non-maintained only                            |
| SELF-TEST                       | No                                             |
| OPERATING TEMPERATURE           | 0~45°C                                         |
| INPUT VOLTAGE                   | 230V 50Hz                                      |
| CABLE ENTRY (MM)                | 20                                             |
| CABLE GLAND INCLUDED            | No                                             |
| BATTERY INCLUDED                | Yes                                            |
| WARRANTY                        | 3year(s)                                       |
| WARRANTY INFORMATION            | (excluding battery)                            |
| MANUFACTURED IN ACCORDANCE WITH | BS EN 60598-2-22                               |