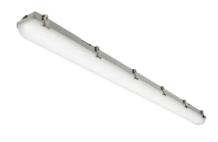

## **TORCWMST5**

230V IP65 IK08 5ft Selectable 26W/48W CCT
Adjustable Microwave ST Emergency Non-Corrosive ENERG\*
KNIGHTSBRIDGE
TOPPOMETS
TOPPOMETS

www.mlaccessories.co.uk

| MLA PART CODE                 | TORCWMST5                                                                                 |
|-------------------------------|-------------------------------------------------------------------------------------------|
| DESCRIPTION                   | 230V IP65 IK08 5ft Selectable 26W/48W CCT Adjustable Microwave ST Emergency Non-Corrosive |
| NET WEIGHT (KG)               | 2.3                                                                                       |
| FINISH                        | Grey                                                                                      |
| DIFFUSER                      | Opal                                                                                      |
| DIMENSIONS (MM)               | Length - 1563<br>Width - 90<br>Projection - 90                                            |
| CONSTRUCTION                  | Construction - Polycarbonate                                                              |
| CLASS                         | I                                                                                         |
| IP RATING                     | IP65                                                                                      |
| IK RATING                     | IK08                                                                                      |
| WATTAGE (W)                   | 26/48                                                                                     |
| LAMP TECHNOLOGY               | SMD LED                                                                                   |
| LAMP INCLUDED                 | Yes                                                                                       |
| LUMENS (LM)                   | 3810/4045/4030, 6230/7250/6800                                                            |
| LUMENS LIGHT SOURCE ONLY (LM) | 8085                                                                                      |
| LUMEN TOLERANCE               | 5%                                                                                        |
| EFFICACY (LM/W)               | 167.5                                                                                     |
| LUMENS EMERGENCY MODE (LM)    | 320                                                                                       |
| CIRCUIT WATTAGE (W)           | 25.6/48.4                                                                                 |
| ССТ                           | 3000/4000/5700K                                                                           |
| LIGHT COLOUR                  | ССТ                                                                                       |
| CRI                           | >85                                                                                       |
| SDCM                          | <6                                                                                        |
| RUNNING CURRENT (A)           | 0.21                                                                                      |
| DISPLACEMENT FACTOR           | >0.9                                                                                      |
| SVM                           | 0.019                                                                                     |
| PST-LM                        | 0.044                                                                                     |