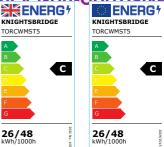

## **TORCWMST5**

230V IP65 IK08 5ft Selectable 26W/48W CCT
Adjustable Microwave ST Emergency Non-Corrosive ENERG\*
KNIGHTSBRIDGE
TOPPOMETS
TOPPOMETS

www.mlaccessories.co.uk

| MLA PART CODE                 | TORCWMST5                                                                                 |
|-------------------------------|-------------------------------------------------------------------------------------------|
| DESCRIPTION                   | 230V IP65 IK08 5ft Selectable 26W/48W CCT Adjustable Microwave ST Emergency Non-Corrosive |
| NET WEIGHT (KG)               | 2.3                                                                                       |
| FINISH                        | Grey                                                                                      |
| DIFFUSER                      | Opal                                                                                      |
| DIMENSIONS (MM)               | Length - 1563<br>Width - 90<br>Projection - 90                                            |
| CONSTRUCTION                  | Construction - Polycarbonate                                                              |
| CLASS                         | I                                                                                         |
| IP RATING                     | IP65                                                                                      |
| IK RATING                     | IK08                                                                                      |
| WATTAGE (W)                   | 26/48                                                                                     |
| LAMP TECHNOLOGY               | SMD LED                                                                                   |
| LAMP INCLUDED                 | Yes                                                                                       |
| LUMENS (LM)                   | 3810/4045/4030, 6230/7250/6800                                                            |
| LUMENS LIGHT SOURCE ONLY (LM) | 8085                                                                                      |
| LUMEN TOLERANCE               | 5%                                                                                        |
| EFFICACY (LM/W)               | 167.5                                                                                     |
| LUMENS EMERGENCY MODE (LM)    | 320                                                                                       |
| CIRCUIT WATTAGE (W)           | 25.6/48.4                                                                                 |
| ССТ                           | 3000/4000/5700K                                                                           |
| LIGHT COLOUR                  | ССТ                                                                                       |
| CRI                           | >85                                                                                       |
| SDCM                          | <6                                                                                        |
| RUNNING CURRENT (A)           | 0.21                                                                                      |
| DISPLACEMENT FACTOR           | >0.9                                                                                      |
| SVM                           | 0.019                                                                                     |
| PST-LM                        | 0.044                                                                                     |