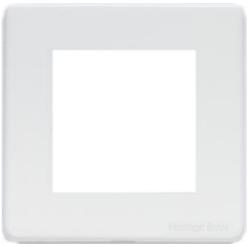

## Vintage Range - Gloss White 2 Module Euro Plate - PL.XGL.2692.G

| Range                         | Vintage Range           |
|-------------------------------|-------------------------|
| Product                       | Vintage Gloss White XGL |
| Insert Type                   | 2 Module Euro Plate     |
| Plate Finish                  | Gloss White             |
| Switch Colour                 | -                       |
| Body and Switch Trim          | -                       |
| Height                        | 88 mm                   |
| Width                         | 88 mm                   |
| Fixing Hole Centres           | Box Fixing = 60.3 mm    |
| Minimum Box Depth             |                         |
| Current                       | -                       |
| Voltage                       | -                       |
| Power                         | -                       |
| Terminal Capacity             | -                       |
| Earth Terminal Capacity       | -                       |
| Product Class 1               | -                       |
| Ambient Operating Temperature | -5°C - 40°C             |
| Recommended Location          | Indoor use only         |
| Standard                      | BS 5733                 |
|                               |                         |